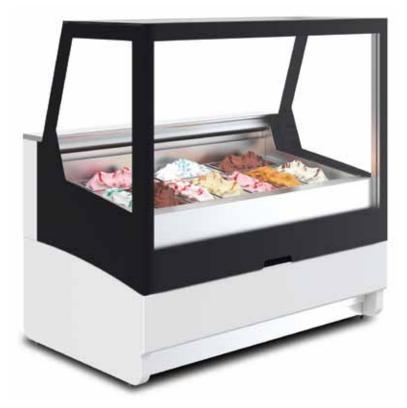

## Ice cream display - I-Innova ICE

I-Innova ICE\*

standard ice-cream containers 360 x 165 mm

big ice-cream containers 360 x 250 mm

\* - Picture above presents unit with either some or all available extras. Please note that the look of basic version of cabinet, or one of your choice, may vary from presented.