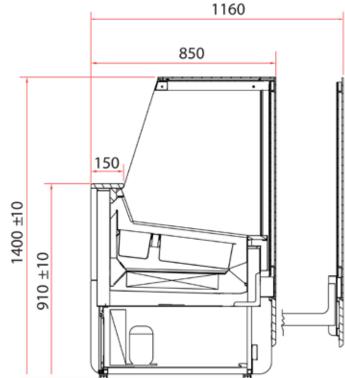

## **Technical parameters:**

| Model            | Dimensions (ext.)<br>H x W x D | Power<br>Consumption |
|------------------|--------------------------------|----------------------|
|                  | [mm]                           | [kWh/24h]            |
| l-Innova 1.4 ICE | 1400 x 1400 x 850              | 14,70                |