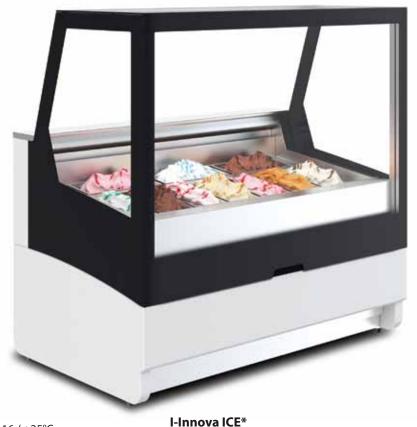

### Ice cream display - I-Innova ICE

### **Choice of colours:**

\* - Picture above presents unit with either some or all available extras. Please note that the look of basic version of cabinet, or one of your choice, may vary from presented.