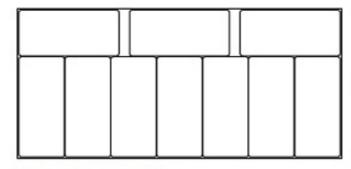

### **Description:**

- temperature range -10 / -20°C
- preferred ambient temperature +16 / +25°C
- power supply 230V / 50Hz
- internal condensing unit
- ecological polyurethane insulation
- external housing from staff side made of black coated steel
- body made of wooden elements different colours available
- front plinth made of stainless steel
- worktop made of stainless steel
- exposition area made of stainless steel
- exposition area prepared for 10 containers 165 mm x 360 mm
- LED front lighting
- manual roller blind from staff side
- innovative system of withdrawable front glass
- electronic control with temperature display
- automatic defrost system
- forced air circulation
- automatic condensate evaporation
- 1 year full warranty service and after warranty service provided